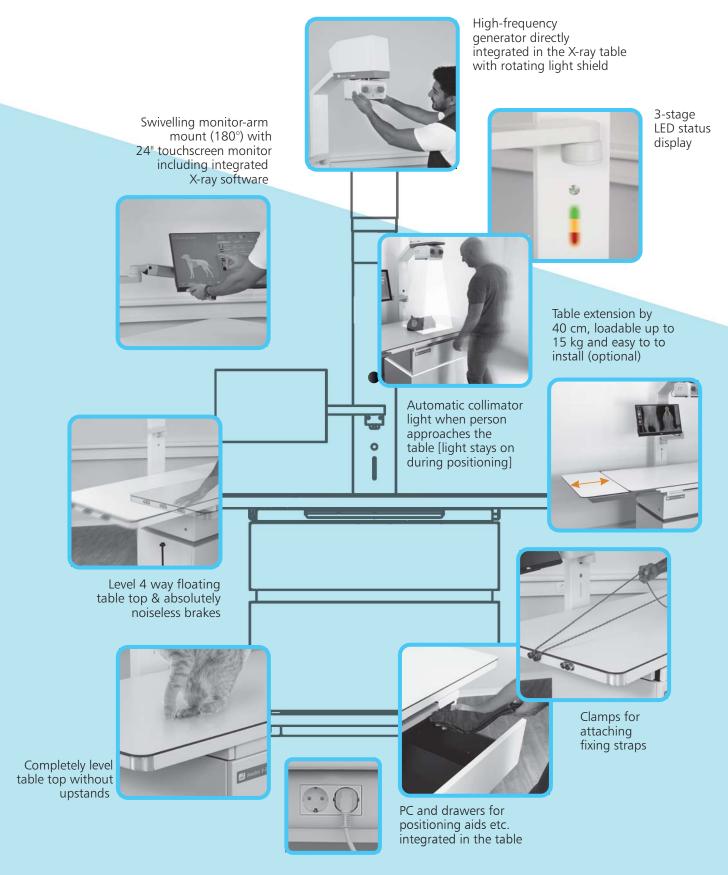

#### X-ray stand with table

- X-ray stand with fixed FFA = 105 cm
- Professional monitor-arm mount for convenient operation (180° swivel range, height adjustable)
- Rotatable collimator with LED light and timer, control via brake
- 4-way floating table system, generous travels, very quiet brakes
  1-args, completely flat table systems without.
- Large, completely flat table surface without upstand (1591 x 742 mm) with scratch-resistant, dose-optimised table top, table height 839 mm
- Built-in PC (depending on version)
- Integrated drawer for positioning aids etc.
- 3-stage LED status display → Visualisation of operating status
- Stable and durable design of all components
- 2-step foot switch (prepare / X-ray shot)
- Weight approx. 245 kg
- Automatic collimator light when a person approaches within 20 cm, light stays on while the animal is positioned and turns off 10 sec. after leaving the table

#### Optional: Table extension by 40 cm

- Quick and easy installation due to convenient "click system".
- Only a few steps required and can be installed without tools, e.g. screwdriver
- can be attached left or right, without upstands
- Loadable up to 15 kg
- Total length of table top incl. extension 199.2 cm
- Total travel changes to 302.5 cm with table extension