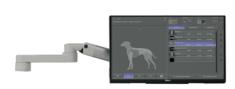

#### Direction sizes and resolutions available

Excellent image quality even at low radiation dose Different sizes and resolutions available

Operation by dicomPACS®DX-R acquisition station

PC with 24" touch screen monitor (1,920 x 1,080 Pixel) with rotating (180°) monitor arm bracket with professional, sturdy support arm