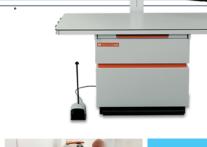

#### X-ray stand with table

- X-ray stand with fixed FFA = 105 cm
- Professional monitor-arm mount for convenient operation (180° swivel range, height adjustable)
- Rotatable collimator with LED light and timer, control via brake
- 4-way floating table system, generous travels, very quiet brakes
  1-args, completely flat table systems without.
- Large, completely flat table surface without upstand (1591 x 742 mm) with scratch-resistant, dose-optimised table top, table height 839 mm
- Built-in PC (depending on version)
- Integrated drawer for positioning aids etc.
- 3-stage LED status display → Visualisation of operating status
- Stable and durable design of all components
- 2-step foot switch (prepare / X-ray shot)
- Weight approx. 245 kg
- Automatic collimator light when a person approaches within 20 cm, light stays on while the animal is positioned and turns off 10 sec. after leaving the table

#### X-ray tube 125 kVp

Rotating anode X-ray tubes with double focus, focal spot 0.6 / 1.3 mm

#### Direct radiography flat panel detector 35 cm x 43 cm

Direct radiography flat panel detector 43 cm x 43 cm

Excellent image quality even at low radiation dose -

Different sizes and resolutions available