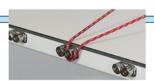

#### Fixing clamps

Clamps for holding ties to fix the animal in place so that staff can leave the controlled area during the shot