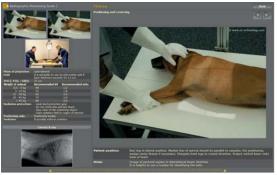

Fully **integrated radiographic positioning guide** for each examination incl. comprehensive notes, photos and correct X-ray images

Suited for use in dental medicine, e.g. with a digital dental sensor or a dental CR system

Integrated multimedia X-ray positioning guide

of the X-ray image

Diagnostic in the professional PACS viewer