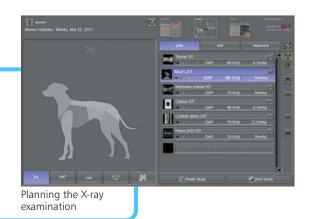

Safe and fast **registration of emergency patients** allowing the user to **switch between examinations** of a patient, for instance to avoid having to re-position the patient frequently

Allows the user to **subsequently add images** to an examination, even after that examination has already been completed

Integrated multimedia X-ray positioning guide

of the X-ray image

Diagnostic in the professional PACS viewer