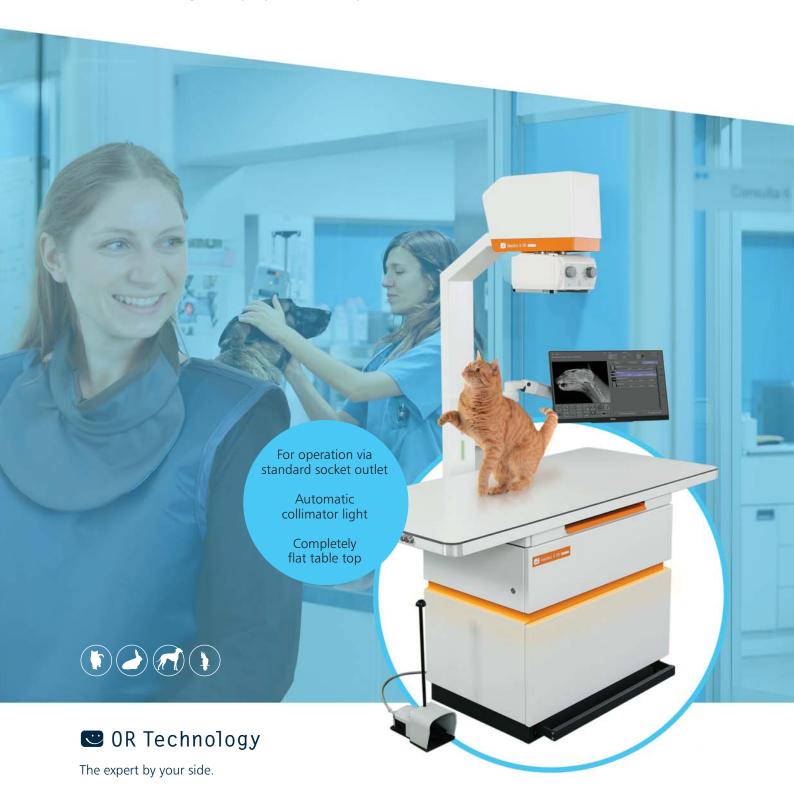

### Amadeo V mini II Complete X-ray solution

Space-saving X-ray system for your small animal practice

# Excellently designed X-ray system "Made in Germany"

#### X-ray stand with table

- X-ray stand with fixed FFA = 105 cm
- Professional monitor-arm mount for convenient operation (180° swivel range, height adjustable)
- Rotatable collimator with LED light and timer, control via brake
- 4-way floating table system, generous travels, very quiet brakes
  1-args, completely flat table systems without.
- Large, completely flat table surface without upstand (1591 x 742 mm) with scratch-resistant, dose-optimised table top, table height 839 mm
- Built-in PC (depending on version)
- Integrated drawer for positioning aids etc.
- 3-stage LED status display → Visualisation of operating status
- Stable and durable design of all components
- 2-step foot switch (prepare / X-ray shot)
- Weight approx. 245 kg
- Automatic collimator light when a person approaches within 20 cm, light stays on while the animal is positioned and turns off 10 sec. after leaving the table

#### X-ray tube 125 kVp

Rotating anode X-ray tubes with double focus, focal spot 0.6 / 1.3 mm

#### Direction sizes and resolutions available

Excellent image quality even at low radiation dose Different sizes and resolutions available

Operation by dicomPACS®DX-R acquisition station

PC with 24" touch screen monitor (1,920 x 1,080 Pixel) with rotating (180°) monitor arm bracket with professional, sturdy support arm