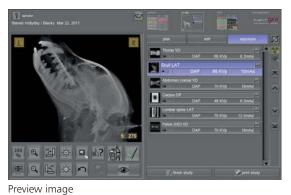

Integrated multimedia X-ray positioning guide

of the X-ray image

Diagnostic in the professional PACS viewer