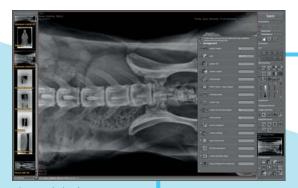

Integrated multimedia X-ray positioning guide

of the X-ray image

Diagnostic in the professional PACS viewer